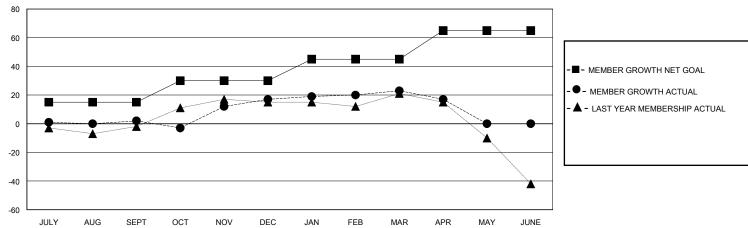

#### GOALS AND ACTUAL MEMBERS CUMULATIVE

| DROPPED CLUBS: 0 |    | 29 CLUBS OF 58 ADDED 1 OR MORE | GENDER DISTRIBUTION        |                |   |
|------------------|----|--------------------------------|----------------------------|----------------|---|
|                  |    | NEW MEMBERS                    | MALE                       | 1,050 (84.61%) |   |
| DROPPED MEMBERS  |    |                                | FEMALE                     | 190 (15.31%)   |   |
| DECEASED         | 8  | CLICK HERE FOR CUMULATIVE      | TOTAL FAMILY UNIT MEMBERS  |                | 0 |
| CLUB CANCELLED   | 0  | MEMBERSHIP DATA                | FAMILY MEMBERS PAYING HALF |                | 0 |
| OTHER            | 45 |                                |                            |                | ١ |
| TOTAL            | 53 |                                |                            |                |   |